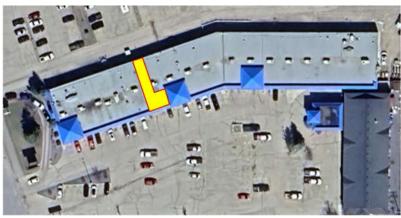

## LEASING OPPORTUNITY

Big Horn Plaza 4733 45 Street Rocky Mountain House, AB T4T 1A8

| Zoning:                        | Highway<br>Commercial District<br>(HC) |
|--------------------------------|----------------------------------------|
| Available Space:               | Approx. 2,034 sq. ft.                  |
| Estimated<br>Op. Costs (2025): | \$5.75/sq.ft.                          |
| Rental Rate:                   | \$9.50/sq.ft. Net                      |

Available Space : Approx. 2,034 sq.ft.

Rental Rate: \$9.50/sq.ft. NET

**Op Cost Estimate (2025):** \$5.75/sq.ft.

Availability: Immediate