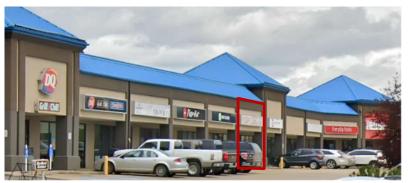

## LEASING OPPORTUNITY

Big Horn Plaza 4733 45 Street Rocky Mountain House, AB T4T 1A8

| Zoning:                        | Highway<br>Commercial District<br>(HC) |
|--------------------------------|----------------------------------------|
| Available Space:               | Approx. 2,034 sq. ft.                  |
| Estimated<br>Op. Costs (2025): | \$5.75/sq.ft.                          |
| Rental Rate:                   | \$9.50/sq.ft. Net                      |

# ADDITIONAL INFORMATION

Big Horn Plaza 4733 45 Street Rocky Mountain House, AB T4T 1A8

Legal Address: Plan 7821485 Block 60 Lot 2A

Municipal Address 4733 45 Street

**Zoning:** Highway Commercial District (HC)