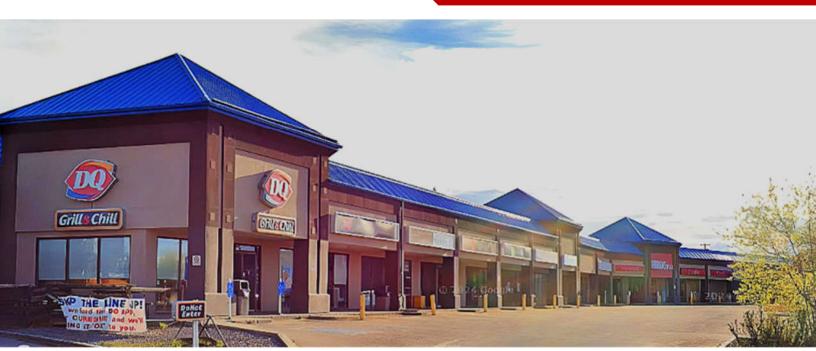

## LEASING OPPORTUNITY

Big Horn Plaza 4733 45 Street Rocky Mountain House, AB T4T 1A8

| Zoning:                        | Highway<br>Commercial District<br>(HC) |
|--------------------------------|----------------------------------------|
| Available Space:               | Approx. 2,034 sq. ft.                  |
| Estimated<br>Op. Costs (2025): | \$5.75/sq.ft.                          |
| Rental Rate:                   | \$9.50/sq.ft. Net                      |

Email: mike@newavepmc.ca

Cell: 780 - 554 - 8547

**Property Highlights** 

Situated in a prime commercial area of Rocky Mountain House, offering excellent accessibility and ease of reach for customers and clients.

Ample parking spaces, allowing ease of access for both customers and employees.

Zoning offers flexibility for a range of commercial businesses, from retail to services, providing diverse opportunities in a high-traffic, accessible location.