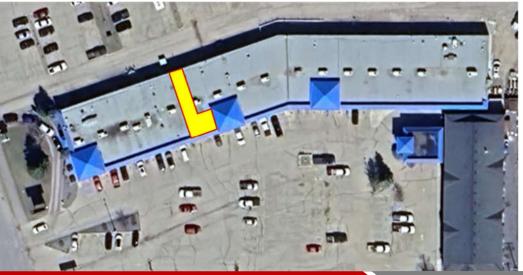

## LEASING OPPORTUNITY

Big Horn Plaza 4733 45 Street Rocky Mountain House, AB T4T 1A8

| Zoning:                        | Highway<br>Commercial District<br>(HC) |
|--------------------------------|----------------------------------------|
| Available Space:               | Approx. 2,034 sq. ft.                  |
| Estimated<br>Op. Costs (2025): | \$5.75/sq.ft.                          |
| Rental Rate:                   | \$9.50/sq.ft. Net                      |

Available Space : Approx. 2,034 sq.ft.

Rental Rate: \$9.50/sq.ft. NET

**Op Cost Estimate (2025):** \$5.75/sq.ft.

Availability: Immediate